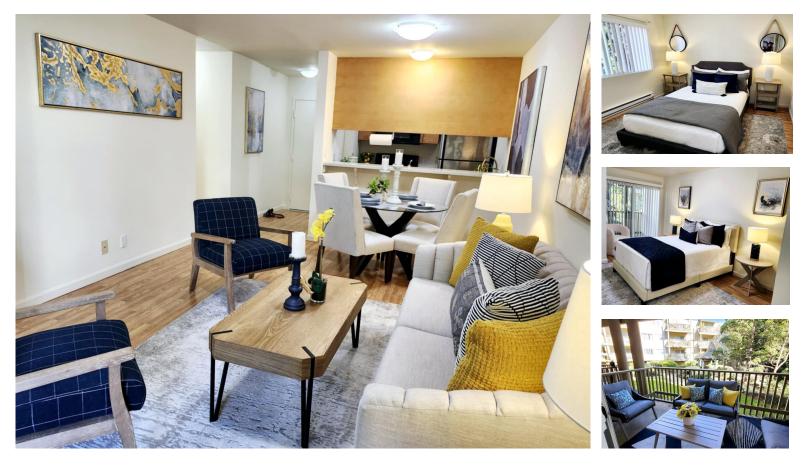

## PROPERTIES

381 Half Moon Ln #106 "The Monarch Plan"

This spacious 2-bedroom, 1.25-bathroom home perfectly blends comfort and functionality! Features include: - Beautiful flooring throughout - Cozy fireplace for relaxing evenings – 2 private decks for morning coffee or tea. Conveniently located near: - Easy access to 280 and 101 freeways - Serramonte Mall and Gellert Marketplace - Top-rated schools, shops, and dining in Daly City Don't miss this incredible opportunity to own a piece of paradise in Crown Colony!"

## \*HOA Dues \$501.56 month includes water and garbage, common insurance **Monarch Floor Plan**

Additional Information: Built in 1974. Converted to condos in 1984. 817 sq. ft. Deeded 1-Car parking space, with additional overhead storage cabinet Laundry room located nearby with 6 full size Washers & Dryers