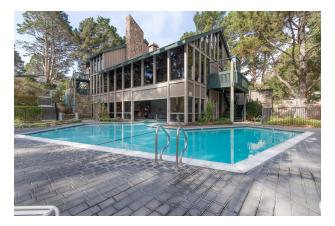

Experience resort-style living at an affordable price in the coveted Crown Colony community! Enjoy unparalleled amenities, including: - Refreshing indoor/outdoor pool, jacuzzi, and spa - fitness center - Clubhouse for social gatherings - 24-hour attended gated entry and private security - 1 car deeded parking.

#### **Complex Amenities**

Over 23 acres of lush greenery, babbling brooks, and mature trees. Relax by the duck pond & water fountain, in one of two cozy gazebos, or on one of the many well manicured grassy areas and a dog run. A private community with gated entry and 24-hour security. Three story clubhouse with heated swimming pool, hot tub, separate men's and women's sauna & gym, recently refurbished billiards room, quiet study areas, and a cozy library. Enjoy tennis & basketball on nicely resurfaced courts, a bright & sunny outdoor pool & hot tub. Over 450 visitor parking spaces for friends & relatives while visiting. Immediate access to 280 North & South. Close to Serramonte Shopping Center & Gellert Market Place with shopping, restaurants, gas stations and 24 -hour convenience store right outside the complex.