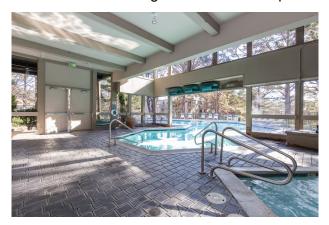

Experience resort-style living at an affordable price in the coveted Crown Colony community! Enjoy unparalleled amenities, including: - Refreshing indoor/outdoor pool, jacuzzi, and spa - fitness center - Clubhouse for social gatherings - 24-hour attended gated entry and private security - 1 car deeded parking.

#### **Complex Amenities**

Over 23 acres of lush greenery, babbling brooks, and mature trees. Relax by the duck pond & water fountain, in one of two cozy gazebos, or on one of the many well manicured grassy areas and a dog run. A private community with gated entry and 24-hour security. Three story clubhouse with heated swimming pool, hot tub, separate men's and women's sauna & gym, recently refurbished billiards room, quiet study areas, and a cozy library. Enjoy tennis & basketball on nicely resurfaced courts, a bright & sunny outdoor pool & hot tub. Over 450 visitor parking spaces for friends & relatives while visiting. Immediate access to 280 North & South. Close to Serramonte Shopping Center & Gellert Market Place with shopping, restaurants, gas stations and 24 -hour convenience store right outside the complex.