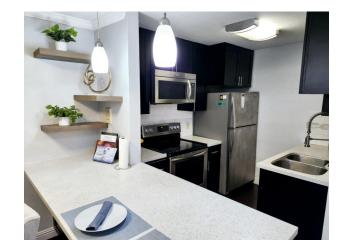

### 397 Imperial Way #143 "The Argyll Plan"

Spectacular corner unit with 2 spacious bedrooms each with its own private full bath. No one living on one side of the unit brings additional privacy. Both bathrooms are stylishly updated with granite counters and tiled floors. The kitchen boasts quartz counters, dark rich cabinets, tiled floors, & stainless steel appliances. Cozy up to an electric fireplace or enjoy your morning coffee out on your spacious private deck with unobstructed views. Have home -cooked meals in the cozy dining area or on top the breakfast bar. A bright & sunny unit with dark wood floors and recess lighting throughout has it all.