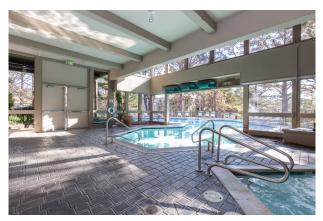

#### **Complex Amenities**

Over 23 acres of lush greenery, babbling brooks, and mature trees. Relax by the duck pond & water fountain, in one of two cozy gazebos, or on one of the many well manicured grassy areas and a dog run. A private community with gated entry and 24-hour security. Three story clubhouse with heated swimming pool, hot tub, separate men's and women's sauna & gym, recently refurbished billiards room, quiet study areas, and a cozy library. Enjoy tennis & basketball on nicely resurfaced courts, a bright & sunny outdoor pool & hot tub. Over 450 visitor parking spaces for friends & relatives while visiting. Immediate access to 280 North & South. Close to Serramonte Shopping Center & Gellert Market Place with shopping, restaurants, gas stations and 24 -hour convenience store right outside the complex.