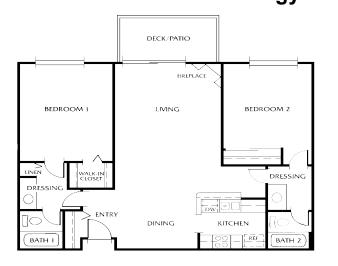

#### **Additional Information:**

Built in 1974. Converted to condos in 1984. 1065 sq. ft. Deeded 1-Car parking space, with additional overhead storage cabinet Laundry room located nearby with 6 full size Washers & Dryers \*HOA Dues \$544.38 month includes water and garbage, common insurance **ArgyII Floor Plan** 