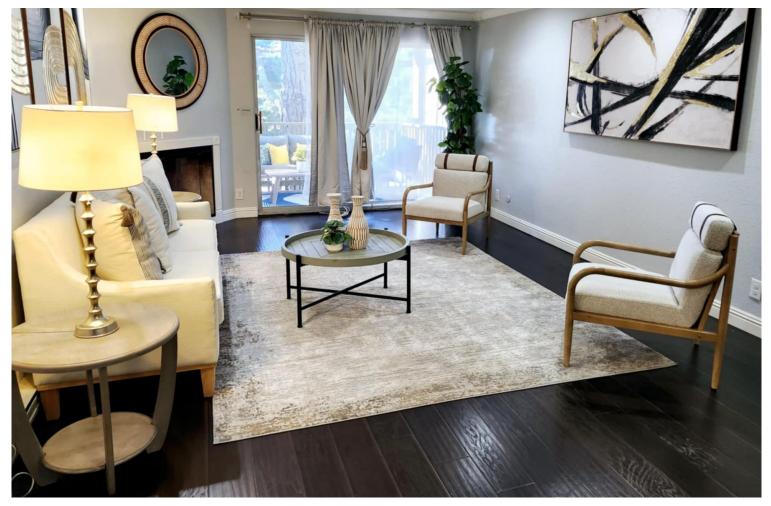

### 397 Imperial Way #143 "The Argyll Plan"

Spectacular corner unit with 2 spacious bedrooms each with its own private full bath. No one living on one side of the unit brings additional privacy. Both bathrooms are stylishly updated with granite counters and tiled floors. The kitchen boasts quartz counters, dark rich cabinets, tiled floors, & stainless steel appliances. Cozy up to an electric fireplace or enjoy your morning coffee out on your spacious private deck with unobstructed views. Have home -cooked meals in the cozy dining area or on top the breakfast bar. A bright & sunny unit with dark wood floors and recess lighting throughout has it all.