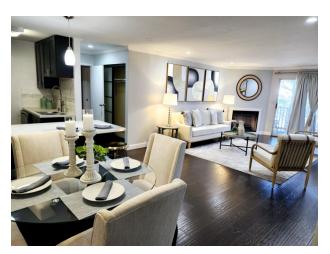

### 397 Imperial Way #143 "The Argyll Plan"

Spectacular corner unit with 2 spacious bedrooms each with its own private full bath. No one living on one side of the unit brings additional privacy. Both bathrooms are stylishly updated with granite counters and tiled floors. The kitchen boasts quartz counters, dark rich cabinets, tiled floors, & stainless steel appliances. Cozy up to an electric fireplace or enjoy your morning coffee out on your spacious private deck with unobstructed views. Have home -cooked meals in the cozy dining area or on top the breakfast bar. A bright & sunny unit with dark wood floors and recess lighting throughout has it all.