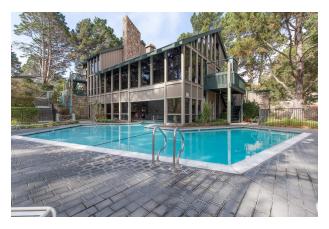

#### **Complex Amenities**

Over 23 acres of lush greenery, babbling brooks, and mature trees. Relax by the duck pond & water fountain, in one of two cozy gazebos, or on one of the many well manicured grassy areas and a dog run. A private community with gated entry and 24-hour security. Three story clubhouse with heated swimming pool, hot tub, separate men's and women's sauna & gym, recently refurbished billiards room, quiet study areas, and a cozy library. Enjoy tennis & basketball on nicely resurfaced courts, a bright & sunny outdoor pool & hot tub. Over 450 visitor parking spaces for friends & relatives while visiting. Immediate access to 280 North & South. Close to Serramonte Shopping Center & Gellert Market Place with shopping, restaurants, gas stations and 24 -hour convenience store right outside the complex.