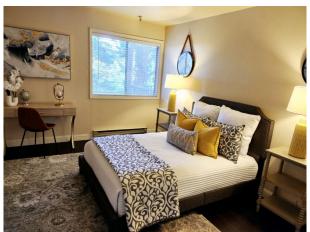

### 397 Imperial Way #143 "The Argyll Plan"

Spectacular corner unit with 2 spacious bedrooms each with its own private full bath. No one living on one side of the unit brings additional privacy. Both bathrooms are stylishly updated with granite counters and tiled floors. The kitchen boasts quartz counters, dark rich cabinets, tiled floors, & stainless steel appliances. Cozy up to an electric fireplace or enjoy your morning coffee out on your spacious private deck with unobstructed views. Have home -cooked meals in the cozy dining area or on top the breakfast bar. A bright & sunny unit with dark wood floors and recess lighting throughout has it all.